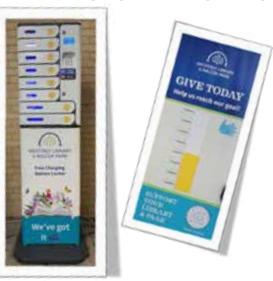

Allowing us to add new services, programs and resources such as:

- Hydroponics
- Charging Station
- Tweens Stow & Go Closet and Teen Space **White Board**
- Stackmap collection mapping tool that will help you locate a specific book in the library