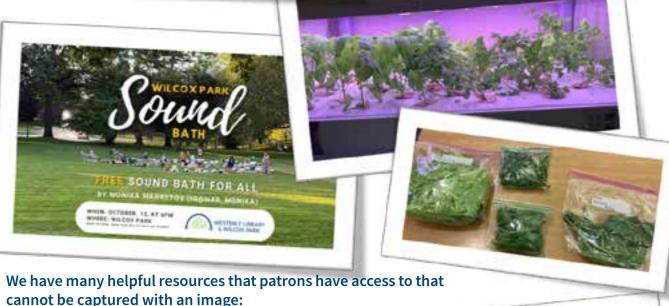

Allowing us to add new services, programs and resources such as:

- Hydroponics
- Charging Station
- Tweens Stow & Go Closet and Teen Space **White Board**
- Stackmap collection mapping tool that will help you locate a specific book in the library

- Teaching our youth how to grow food and donating it people in need
- Having a person help you during stressful times such as our Community Resource Advocate or Mental Health Advocate
- Enjoying the outdoors with a sound bath
- Accessing the past Westerly Yearbooks, and local interest photos