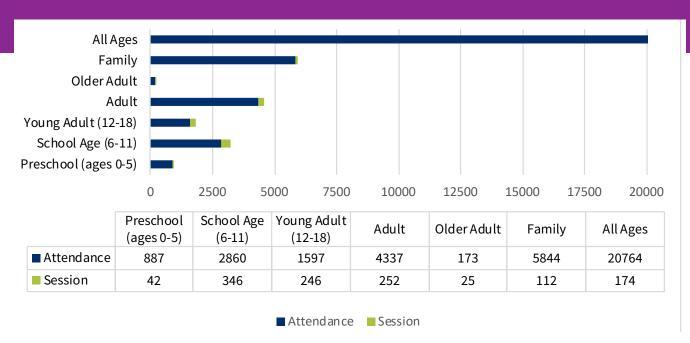

#### **Programs**

**Provided** 1,197 programs with a total of

**36,462** attendees

**CORE SERVICES** westerlylibrary.org

2023-2024

2023-2024

• Comic-Con which included:

• A free Power-Up Pack from Wellbeing