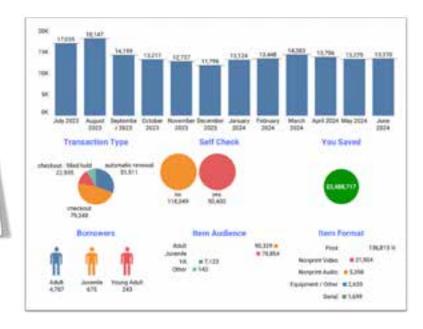

**302 DAYS OPEN** 2,980 HOURS ANNUALLY 227,178 ANNUAL VISITORS **36 STAFF MEMBERS** 

**15,003 ACTIVE CARDHOLDERS 5,705 UNIQUE BORROWERS** 

200 VOLUNTEERS DONATED 5,534 TOTAL HOURS=\$195,800

1,197 PROGRAMS **36,462 ATTENDEES** 

18,301 COMPUTER USERS 12,716 COMPUTER USE HOURS 12,029 WIRELESS SESSIONS

29 PUBLIC COMPUTERS

240,015 COLLECTION USE 168, 838 TOTAL TRANSACTIONS

#### **E-CONTENT &** DATE MATERIALS INCLUDING

**HOOPLA/KANOPY/COMICSPLUS/EZONE (LIBBY)** 71,441

**HOLDS FILLED** 

**LENDING TO: 31,814** 

**BORROWED FROM: 29,561** 

**20,458 LIBRARY USER QUESTIONS ANSWERED** 

1,050 STUDY ROOM USERS

**WEBSITE VISITS 257,011** 

2023-2024

20

we are! Cindy Adam Cindy Anderson Donna Anderson Paula Arcarese Garrett P. Babij **Beth Bachert** David R. Bailey Nancy M. Balentine Margaret S. Barclay Sandra C. Barkley Kimber Barnett Jane Barstow Shirley Bartucca Deborah Bell Robin Benoit **Bob Benson\*** Maria Bernier