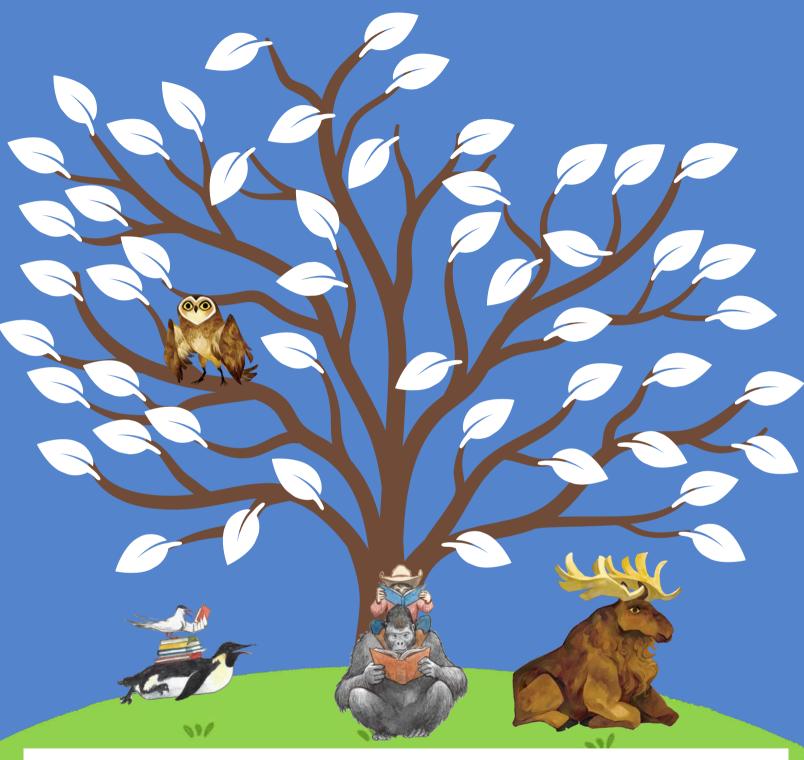

#### **Directions:**

For every 30 minutes you read, color in a leaf on the tree on the back of this sheet. You can use crayon, marker, colored pencil, whatever you want! The more you read, the more colorful your tree will become! There are 50 leaves in total on the tree. Can you fill it in?

### THE SUMMER READING TREE

| Name:                 |         |
|-----------------------|---------|
| Parent/Guardian Name: | Phone # |
| Email Address:        |         |